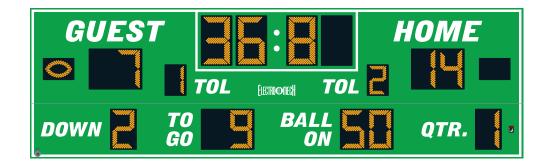

# **DIGITS / INDICATORS**

Period Clock digits are 30 inches tall. Time Outs Left digits are 18 inches tall. All other digits are 24 inches tall. Footballshaped Possession indicators are 10 inches tall. Digits and indicators are formed from matrices of super-bright, long-lasting, energy-efficient LEDs (Light Emitting Diodes). Choose either amber or red LEDs for all outdoor products. Our LED assemblies are protected by aluminum masks that allow the hard epoxy shells of the LEDs to be exposed for maximum viewing angles.